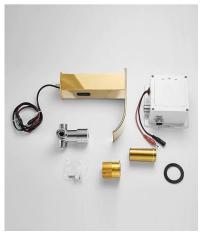

### Size

Product shown is only for installation display purpose

Static Power Consumption: 0.36mw
Working Power consumption: 0.5mw
Inductive Opening Time: < 1 second
Inductive Closing Time: < 2 second

Dia.of inlet / outlet pipe: G1/2"

Flux: ≥0.07L/S

Power Supply: Box Transformer (BOX)

Temperature Mixer: Below Deck Manual Mixing Valve (BDM)

Factory Default Timeout: 30s Factory Default GPC: 0.75