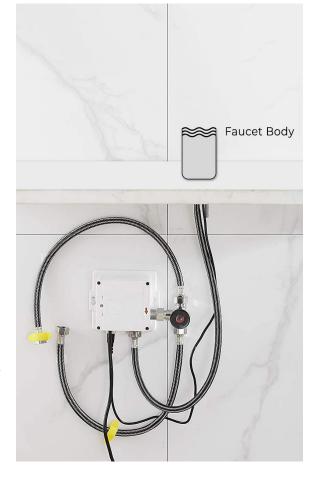

play purpose

## Specs

Power: DC:6V(4AA alkaline battery) AC:220V-240V; 50/60HZ

Water Consumption: 0.05Mpa-0.6Mpa
Detection Zone: 16-32 cm or adjustable
Motor valve lifespan: up to 500000 flushes

Battery lifespan: 100000 cycles

Static Power Consumption: 0.36mw
Working Power consumption: 0.5mw
Inductive Opening Time: < 1 second
Inductive Closing Time: < 2 second

Dia.of inlet / outlet pipe: G1/2"

Flux: ≥0.07L/S

Power Supply: Box Transformer (BOX)

Temperature Mixer: Below Deck Manual Mixing Valve (BDM)

Factory Default Timeout: 30s Factory Default GPC: 0.75

#### **FEATURES**

Commercial Grade Faucet, ADA Compliant, Cast Brass Spout, Quick Connect Fittings, Integrated Water Shut-off, Hygienic Line Flush, Water Usage and Battery Strength Reporting, Self-adapting Sensor

#### Overview



All dimensions and specifications are nominal and may vary. Use actual products for accuracy in critical situations.