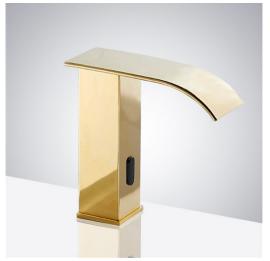

# BATHSELECT GOLD WATERFALL AUTOMATIC SMART SENSOR FAUCET SPECIFICATIONS



### Size





Product shown is only for installation display purpose

## Specs

Power: DC:6V(4AA alkaline battery) AC:220V-240V; 50/60HZ

Water Consumption: 0.05Mpa-0.6Mpa
Detection Zone: 16-32 cm or adjustable
Motor valve lifespan: up to 500000 flushes

Battery lifespan: 100000 cycles

Static Power Consumption: 0.36mw
Working Power consumption: 0.5mw
Inductive Opening Time: < 1 second
Inductive Closing Time: < 2 second

Dia.of inlet / outlet pipe: G1/2"

Flux: ≥0.07L/S

Power Supply: Box Transformer (BOX)

Temperature Mixer: Below Deck Manual Mixing Valve (BDM)

Factory Default Timeout: 30s Factory Default GPC: 0.75

#### **FEATURES**

Commercial Grade Faucet, ADA Compliant, Cast Brass Spout, Quick Connect Fittings, Integrated Water Shut-off, Hygienic Line Flush, Water Usage and Battery